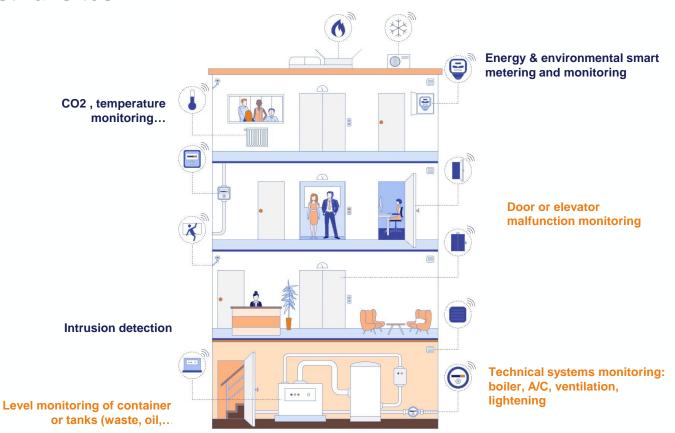

## Wize core use cases: technical building management in smart cities and industrial sites

6