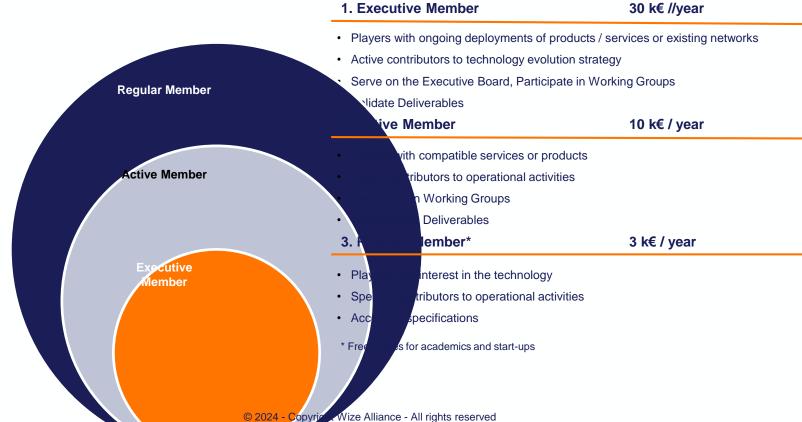

### WIZE Alliance is structured around three levels of membership

### **Members Rights**

| Rights                                                              | Executive | Active | Regular |
|---------------------------------------------------------------------|-----------|--------|---------|
| Eligibility for a seat on the Executive Board                       | •         |        |         |
| Initiate Working Group                                              | •         |        |         |
| Chair Working Group                                                 | •         | •      | •       |
| Participate in General Assembly                                     | •         | •      | •       |
| Vote in general assembly                                            | •         | •      | •       |
| Submit Deliverables for final approval by the Executive Board       | •         |        |         |
| Contribute and access to draft Deliverables                         | •         | •      |         |
| Access to Wize final Deliverables                                   | •         | •      | •       |
| Have certified Wize compliant products                              | •         | •      | •       |
| Participate in press articles and interviews regarding the Alliance | •         | •      | •       |
| Access private area of the website dedicated to Members             | •         | •      | •       |
| Receive Alliance's communications                                   | •         | •      | •       |