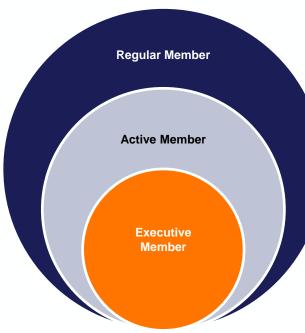

## WIZE Alliance is structured around three levels of membership

WizeAlliance

#### **1. Executive Member**

#### 30 k€ //year

- Players with ongoing deployments of products / services or existing networks
- · Active contributors to technology evolution strategy
- · Serve on the Executive Board, Participate in Working Groups
- Validate Deliverables