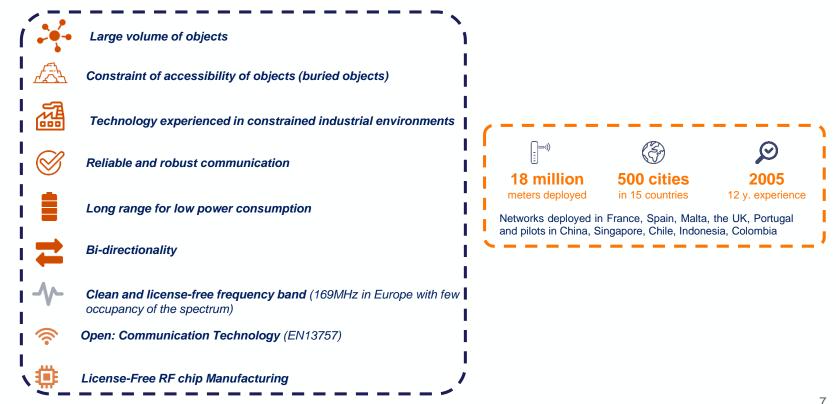

+18 million devices deployed 500 cities in 15 countries +12 years deployment Urban, semi-urban and rural areas

Alliance

Wize Alliance aims to export the technology and enter new markets

# The Wize protocol offers the best radio network efficiency with the lowest number of concentrators