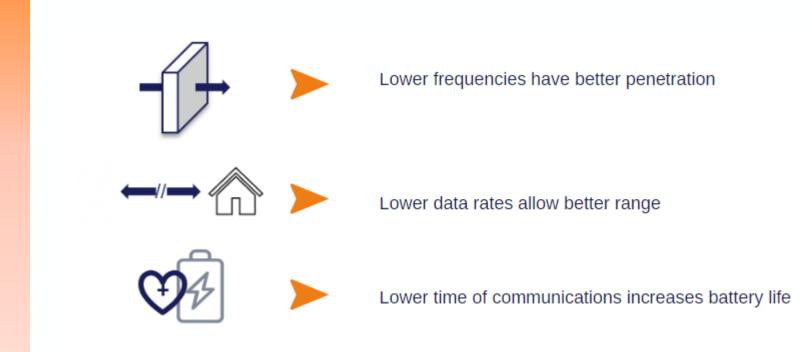

# The Wize protocol offers the best radio network efficiency with the lowest number of concentrators