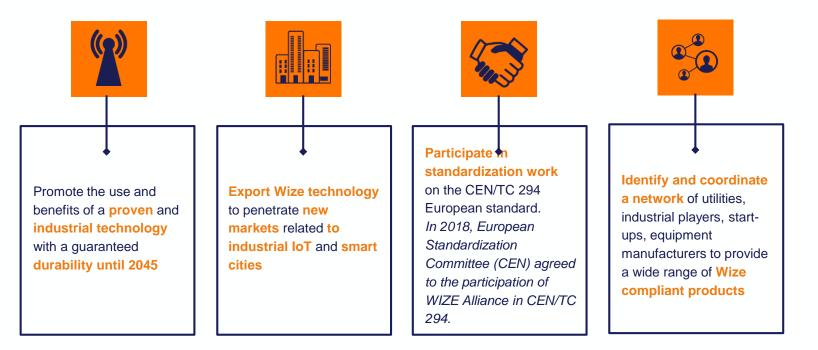

+18 million devices deployed 500 cities in 15 countries +12 years deployment Urban, semi-urban and rural areas

Alliance

Wize Alliance aims to export the technology and enter new markets